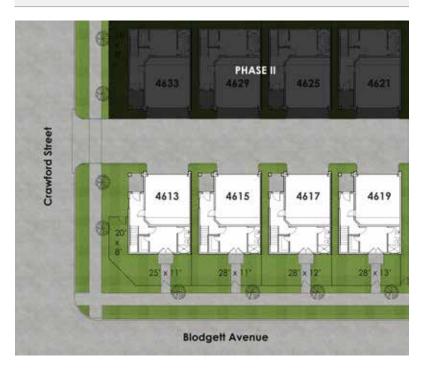

## Floorplans

4613

4615 - 4919

#### **Available Homes**

| 4613 Crawford<br>\$479,000 |       |         |  |  |
|----------------------------|-------|---------|--|--|
| 3                          | 2/1   | 2138    |  |  |
| Beds                       | Baths | Sq. Ft. |  |  |

| 4617 Crawford<br>\$459,000 |       |         |  |
|----------------------------|-------|---------|--|
| 3                          | 2/1   | 2147    |  |
| Beds                       | Baths | Sq. Ft. |  |

| 4615 Crawford<br>\$469,000 |       |         |  |
|----------------------------|-------|---------|--|
| 3                          | 2/1   | 2147    |  |
| Beds                       | Baths | Sq. Ft. |  |

| 4619 Crawford<br>\$459,000 |       |         |
|----------------------------|-------|---------|
| 3                          | 2/1   | 2147    |
| Beds                       | Baths | Sq. Ft. |