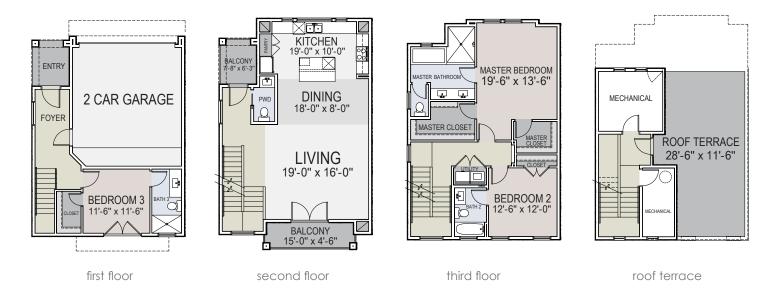

# CRAWFORD

MANORS











713-868-7226

5023 Washington Avenue Houston, Texas 77007



#### **Features**



- Beautiful free-standing homes
- Private fenced in yards
- Convienent location close to Medical Center, Museum District, and Herman Park
- Roof terrace with Downtown views







## Floorplans

4613



4615 - 4919



## Neighborhood

#### MUSEUM DISTRICT

The Museum District is bordered roughly by Rice University, Montrose, Texas Medical Center, and located within 1.5 miles from the Mecom Fountain in Hermann Park. The Houston Museum District also known as "The Museum District" is a gathering of museums, galleries, cultural centers and community organizations. It is committed to providing Houstonians with an opportunity to experience some of the world's most unique exhibits dedicated to promoting the arts, sciences, and cultural amenities of the area.



#### **Available Homes**



| 4613 Crawford<br>\$479,000 |       |         |  |  |
|----------------------------|-------|---------|--|--|
| 3                          | 2/1   | 2138    |  |  |
| Beds                       | Baths | Sq.