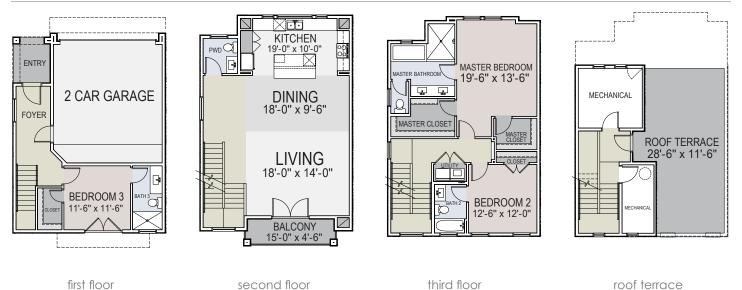

## Floorplans

4613

4615 - 4919

#### **Available Homes**

| 4613 Crawford<br>\$479,000 |       |         |  |  |
|----------------------------|-------|---------|--|--|
| 3                          | 2/1   | 2138    |  |  |
| Beds                       | Baths | Sq. Ft. |  |  |

| 4617 Crawford<br>\$459,000 |       |         |  |
|----------------------------|-------|---------|--|
| 3                          | 2/1   | 2147    |  |
| Beds                       | Baths | Sq. Ft. |  |

| 4615 Crawford<br>\$469,000 |       |         |  |
|----------------------------|-------|---------|--|
| 3                          | 2/1   | 2147    |  |
| Beds                       | Baths | Sq. Ft. |  |

| 4619 Crawford<br>\$459,000 |       |         |
|----------------------------|-------|---------|
| 3                          | 2/1   | 2147    |
| Beds                       | Baths | Sq. Ft. |